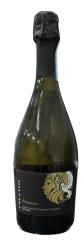

### Lion & Dove Prosecco

Case 1: \$9.99 **20cs MM: \$6.67** 

Pinot Grigio, Sauvignon Blanc, Pinot Noir, Carmenere, Merlot, Cabernet Sauvignon, Malbec, Moscato, Rose Moscato, Peach Moscato, Mango Moscato