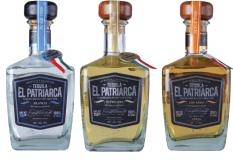

#### Tequila El Patriarca Blanco

Case 1: \$30.00 **20cs MM: \$28.00** 

Tequila El Patriarca Reposdao

Case 1: \$34.00 **20cs MM: \$32.00** 

Tequila El Patriarca Anejo

Case 1: \$54.00 20cs MM: \$52.00 Combo Pack Case 1: \$36.33 20 cs MM:\$34.33