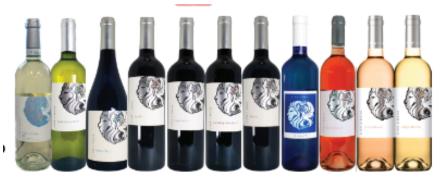

### Lion & Dove Prosecco

Case 1: \$9.99 **20cs MM: \$6.67** 

Pinot Grigio, Sauvignon Blanc, Pinot Noir, Carmenere, Merlot, Cabernet Sauvignon, Malbec, Moscato, Rose Moscato, Peach Moscato, Mango Moscato