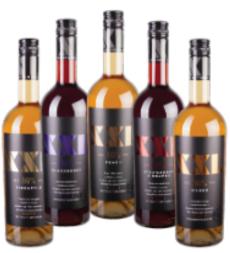

### XXL

## 16% ABV Sweet Moscato Pineapple, Blackberry, Peach, Strawberry & Grapes, and Mango

Sweet wine with an intense color, Imade from perfectly ripe, carefully selected grapes. In the nose has aromas of fresh fruit juice. Intense exotic fruit taste, well-balanced and long-lasting flavor.