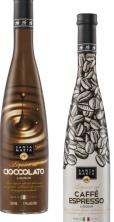

### Santa Marta Liquore Al Cioccolato 700ml/6

Santa Marta Cioccolato can be enjoyed neat, on the rocks, added to coffee or in cream-based cocktails for a sophisticated drink with a Lingering finish.

### Santa Marta Liquore Al Caffe Espresso 700ml/6

Santa Marta Caffe can be enjoyed neat, on the rocks, or with cream. In cocktails it adds bright, roasted and smoky aromas.

Case 1: \$21.99 **20cs MM: \$17.99** 